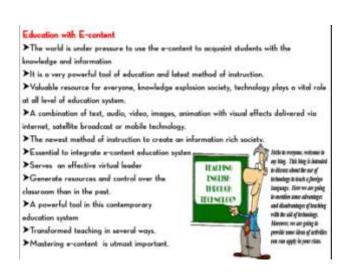

#### Education with E-content

➤ The world is under pressure to use the e-content to acquaint students with the knowledge and information

➤It is a very powerful tool of education and latest method of instruction.

➤ Valuable resource for everyone, knowledge explosion society, technology plays a vital role at all level of education system.

➤A combination of text, audio, video, images, animation with visual effects delivered via internet, satellite broadcast or mobile technology.

The newest method of instruction to create an information rich society.

➤Essential to integrate e-content education system

➤Serves an effective virtual leader

➤ Generate resources and control over the classroom than in the past.

➤ A powerful tool in this contemporary education system

➤Transformed teaching in several ways.

➤ Mastering e-content is utmost important.

Hello to everyone, welcome to my blog. This blog is intended to discuss about the use of technology to teach a foreign language. Here we are going to mention some advantages and disadvantages of teaching with the aid of technology. Moreover, we are going to provide some ideas of activities you can apply in your class.