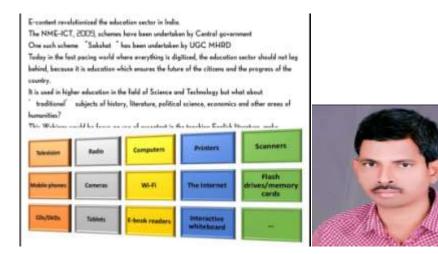

#### Concept of E-content: Definitions

E-learning has been defined in number of ways in the literature.

It is broadly used to describe -instructional content or learning experience delivered or enabled by electronic technologies.

Limiting e-learning to content delivery via the Internet

The use of the Internet, intranets/estranets, audio- and videotope, sotellite broadcast, nteractive TV, and CDROM, not only for content delivery, but also for interaction a