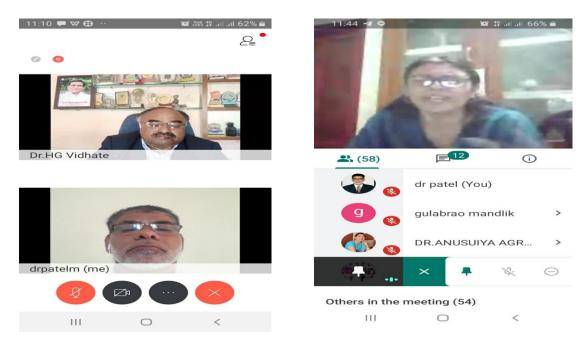

# आनंदराव धोंडे ऊर्फ बाबाजी महाविद्यालय, कडा ता. आष्टी जि. बीड वेबिनार अहवाल

मराठी विभाग, मराठी संशोधन केंद्र व अंतर्गत स्धार कक्ष यांचे वतीने मंगळवार दि. २८/०७/२०२० रोजी दुपारी ०२ : ०० वाजता 'आजचे सामाजिक वास्तव आणि मराठी साहित्य' या विषयावर एक दिवसीय राष्ट्रीय वेबिनार घेण्यात आले. प्राचार्य डॉ. एच्. जी. विधाते (व्यवस्थापन परिषद सदस्य, डॉ. बाबासाहेब आंबेडकर मराठवाडा, विद्यापीठ औरंगाबाद) यांनी श्रुभ संदेश देतांना म्हटले की, साहित्य आणि समाज यांचे नाते कधीही न तुटणारे आहे. समाजामुळे साहित्य आणि साहित्यामुळे सामाजिक प्रेरणा असा परस्पर संबंध जाणवतो. सामाजिक परिवर्तन काळ, परिस्थिती यानुसार घडत असतो. म्हणूनच आमच्या मराठी विभागाने अत्यंत वर्तमान कोविड-१९ च्या परिस्थितीशी निगडीत चांगल्या विषयाची निवड केली आहे. आजच्या स्थितीमध्ये कोरोनामुळे संपूर्ण जगातील उचिनचतेच्या, जातीयतेच्या किंवा गरीब-श्रीमंत अशा सर्व भिंती गळून पडल्या आहेत. याप्रसंगी ऑनलाईन उपस्थित साधन व्यक्ती व देशातील विविध राज्यातून उपस्थित प्राध्यापक व संशोधकांचे प्राचार्य डॉ. विधाते यांनी शब्दस्मनांनी स्वागत केले. त्यानंतर बीजभाषक म्हणून प्रा. डॉ. प्रल्हाद लुलेकर (प्रसिध्द विचारवंत लेखक व समीक्षक, औरंगाबाद) यांनी म्हटले की, आजचे सामाजिक वास्तव म्हणजे काय ? याचा विचार करता आपणास गेल्या २५ वर्षातील मराठी साहित्य विचारात घ्यावे लागेल. साधारणपणे आपण नवोदत्तरी प्रवाह मानैतो. जागतिकीकरण आले. समाजावर त्याचा प्रभाव पडला. याचे साहित्यातून चित्रण आले पण सर्व समाज घटकांचे आले का ? असे जर चितंन केले तर ठराविक, वर्गाचेच आले. उपेक्षित-वंचित भटका, तळातील माणूस, बलुतेदार यांच्या व्यथाचे चित्रण नाही आले. या काळात गरीब तो गरीब राहिला. सत्ताधाऱ्यांना संविधान कुठे माहित आहे. बोलायचे एक आणि करायचे एक अशी यांची अवस्था आहे. खरेतर यांनीच संविधानाची म्ल्ये स्विकारली नाहीत. आजचे सामाजिक वास्तव कथा, कादंबरी, नाटक यामधून आले पण त्यांची कोणीच दखल घेतली नाही. डॉ. लुलेकर यांनी विविध कलाकृतीची उदाहरणे दिली. कोविड समस्येने भयानक जीवन बनले आहे. कोरोनासाठी उपचार घेत असलेल्या महिलेवर हॉस्पिटलमध्ये बलात्कार होतो. हे आजचे वास्तव आहे. याला कोण थोपवणार आहे. समाजात काही बोलायला गेलो तर राजद्रोह होतोय. पानसरे, दाभोळकर व कलबुर्गी यांची हत्या करणारे कोण ? सनातनी विचारधारा लोकशाहीला आणि संविधानाला घातक आहे. हे बदलले पाहिजे असे सांगत संविधानचे मुल्ये समाजामध्ये अजून रूजली नाही असे प्रतिपादन डॉ. प्रल्हाद लुलेकर यांनी केले.

याप्रसंगी साधन व्यक्ती म्हणून प्रा. डॉ. ताहेर पठाण (मराठी विभाग प्रमुख, अलिगढ केंद्रीय मुस्लिम विद्यापीठ, अलिगढ, उत्तर प्रदेश) यांनी 'मराठी मुस्लिम साहित्याचा प्रवाह' या विषयावर अभ्यासपूर्ण मांडणी करतांना म्हटले की, मराठी मुस्लिम साहित्यामध्ये कविता, कथा आणि कादंबरी वाड्.:मय प्रकार विशेष करुन हाताळले आहेत. साहित्यकृतीच्या माध्यमातून मुस्लिम समाजातील रूढी-परंपरा, हिंदू-मुस्लिम दंगल याविषयी चित्रण जोरकसपणे अभिव्यक्त झाले आहे. त्यानंतर दुसरे साधन व्यक्ती म्हणून प्रा. डॉ. सुधाकर शेलार (मराठी विभाग प्रमुख, अहमदनगर महाविद्यालय, अहमदनगर) यांनी 'ग्रामीण आणि आंबेडकरवादी साहित्याच्या दिशा' या विषयावर विवेचण व्यक्त केले. त्यांनी म्हटले की, मध्ययुगीन काळात ग्रामीण साहित्य होते. आधुनिक कालखंडामध्ये म. फुले यांनी 'शेतकऱ्यांचा आसुड' या ग्रंथामधून ग्रामीण जीवनाचे चित्रण व्यक्त झाले आहे. आज ग्रामीण साहित्य चळवळी थंडावल्या आहेत. त्यामुळे सकस सर्व जाणिवा अभिव्यक्त करणारे ग्रामीण साहित्य निर्माण झाले पाहिजे. सांस्कृतिक भान देणारे विचारपीठ हवे असे प्रतिपादन डॉ. शेलार यांनी केले. तिसरे साधन व्यक्त म्हणून प्रा. डॉ. पोर्णिमा बोडके (मराठी विभाग प्रमुख, क्रांतीवीर वसंतराव नाईक महाविद्यालय, दिडोंरी) यांनी 'मराठी स्त्रीवादी साहित्याचे स्वरुप' या विषयावर अभ्यासपूर्ण मांडणी केली. स्त्री समस्या, पुरुषसत्ताक पध्दतीमुळे स्त्रीयांवर झालेले अन्याय, स्त्री साहित्यातून व्यक्त झाले. त्याचबरोबर स्त्री-पुरुष समानता मूल्ये समाजामध्ये रूजले पाहिजे, असा आशावाद व्यक्त केला. वेबिनार समन्वयक प्रा. डॉ. एन्. डी. चौधरी यांनी सुत्रसंचालन केले. वेबिनार सहसमन्वयक प्रा. डॉ. जी. पी. बोडखे यांनी पाह्ण्यांचा परिचय करुन दिला. ऑनलाईन उपस्थितांचे आभार प्रा. डॉ.

बापू खैरे यांनी व्यक्त केले.

HEAD

DEPT. OF MARATHI
nandrao Dhonde Alias Babaji College
Kada, Tal. Ashti, Dist. Beed

2

Anandreo Chondo Allas Babaji Collega Kada, Tal. Ashti, Dist. Bood

Marathi Department, Aliganh muchim university ( U. )