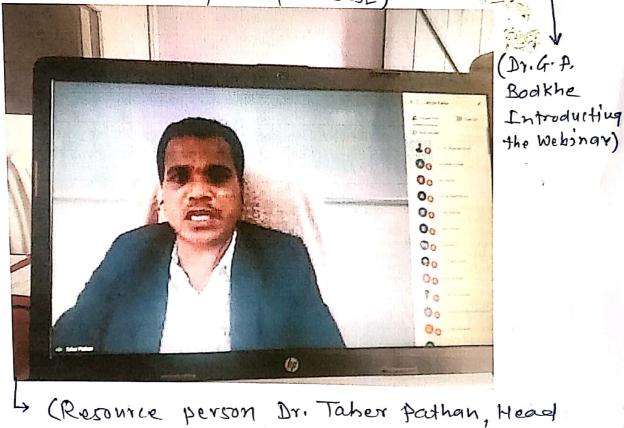

याप्रसंगी साधन व्यक्ती म्हणून प्रा. डॉ. ताहेर पठाण (मराठी विभाग प्रमुख, अलिगढ केंद्रीय मुस्लिम विद्यापीठ, अलिगढ, उत्तर प्रदेश) यांनी 'मराठी मुस्लिम साहित्याचा प्रवाह' या विषयावर अभ्यासपूर्ण मांडणी करतांना म्हटले की, मराठी मुस्लिम साहित्यामध्ये कविता, कथा आणि कादंबरी वाड्.:मय प्रकार विशेष करुन हाताळले आहेत. साहित्यकृतीच्या माध्यमातून मुस्लिम समाजातील रूढी-परंपरा, हिंदू-मुस्लिम दंगल याविषयी चित्रण जोरकसपणे अभिव्यक्त झाले आहे. त्यानंतर दुसरे साधन व्यक्ती म्हणून प्रा. डॉ. सुधाकर शेलार (मराठी विभाग प्रमुख, अहमदनगर महाविद्यालय, अहमदनगर) यांनी 'ग्रामीण आणि आंबेडकरवादी साहित्याच्या दिशा' या विषयावर विवेचण व्यक्त केले. त्यांनी म्हटले की, मध्ययुगीन काळात ग्रामीण साहित्य होते. आधुनिक कालखंडामध्ये म. फुले यांनी 'शेतकऱ्यांचा आसुड' या ग्रंथामधून ग्रामीण जीवनाचे चित्रण व्यक्त झाले आहे. आज ग्रामीण साहित्य चळवळी थंडावल्या आहेत. त्यामुळे सकस सर्व जाणिवा अभिव्यक्त करणारे ग्रामीण साहित्य निर्माण झाले पाहिजे. सांस्कृतिक भान देणारे विचारपीठ हवे असे प्रतिपादन डॉ. शेलार यांनी केले. तिसरे साधन व्यक्त म्हणून प्रा. डॉ. पोर्णिमा बोडके (मराठी विभाग प्रमुख, क्रांतीवीर वसंतराव नाईक महाविद्यालय, दिडोंरी) यांनी 'मराठी स्त्रीवादी साहित्याचे स्वरुप' या विषयावर अभ्यासपूर्ण मांडणी केली. स्त्री समस्या, पुरुषसत्ताक पध्दतीमुळे स्त्रीयांवर झालेले अन्याय, स्त्री साहित्यातून व्यक्त झाले. त्याचबरोबर स्त्री-पुरुष समानता मूल्ये समाजामध्ये रूजले पाहिजे, असा आशावाद व्यक्त केला. वेबिनार समन्वयक प्रा. डॉ. एन्. डी. चौधरी यांनी सुत्रसंचालन केले. वेबिनार सहसमन्वयक प्रा. डॉ. जी. पी. बोडखे यांनी पाह्ण्यांचा परिचय करुन दिला. ऑनलाईन उपस्थितांचे आभार प्रा. डॉ.