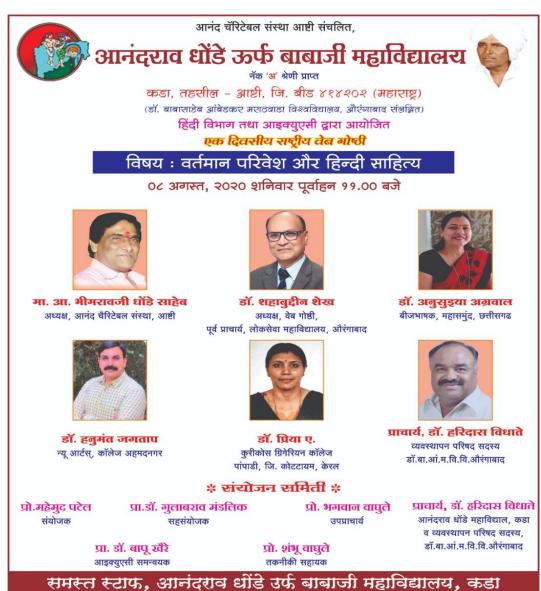

# आनंदराव धोंडे ऊर्फ बाबाजी महाविद्यालय, कडा ता .आष्टी जि .बीड हिन्दी विभाग

# एक दिवसीय राष्ट्रीय वेब गोष्ठी का कार्यवृत्त

विषय: 'वर्तमान परिवेश और हिन्दी साहित्य'

तिथि: शनिवार ०८ अगस्त २०२०

### निमंत्रण पत्र

तिथि: ०५/०८/२०२०

हिंदी विभाग तथा IQAC के सहयोग से "वर्तमान परिवेश और हिन्दी साहित्य" इस विषय पर एकदिवसीय राष्ट्रीय वेब गोष्ठी शनिवार दिनांक ०८/०८/२०२० को पूरवाहन ११.०० बजे आयोजित की गई है। आप सभी का स्वागत है। आप सभी से अनुरोध है कि वेब गोष्ठी से जुड़ने के लिए नीचे दिए गए गुगल मीट लिंक को साझा करे।

उपर्युक्त आयोजन के अनुसार 'एक दिवसीय हिन्दी राष्ट्रीय वेब गोष्ठी' का विषय "वर्तमान परिवेश और हिन्दी साहित्य" तिथि ०८ अगस्त २०२० को तय किया गया। जिस में गोष्ठी के अध्यक्ष के रुप में प्रधानाचार्य डॉ. शहाबुद्दीन शेख (पुर्व प्रधानाचार्य, लोकसेवा महाविद्यालय, औरंगाबाद), बीज भाषक के रुप में डॉ. श्रीमती अनुसुइया अग्रवाल (अध्यक्ष – शासकीय महाप्रभु वल्लभाचार्य महाविद्यालय, महासमुंद, छत्तीसगढ़), प्रमुख अतिथि श्रीमती. प्रिया ए. (कुरिया कोरस ग्रिगोरियस महाविद्यालय, पापाडी, जिला. कोट्टयाम, केरल तथा प्रमुख अतिथि डॉ. हनुमंत जगताप (न्यु आर्टस महाविद्यालय, अहमदनगर) तथा देश के सभी राज्यों से लेखक, कवि, आलोचक, प्रोफेसर, अध्यापक सभी आदरणीय प्रतिभागी तथा महाविद्यालय के सभी अध्यापक गण वेब गोष्ठीं में उपस्थित थे।

इस वेब गोष्ठी के लिए हमारी संस्था के अध्यक्ष आदरणीय मा. भीमरावजी धोंडे साहबने हमें प्रेरणा दी। आदरणीय प्रधानाचार्य डॉ. एच. जी. विधातेजीने अपने मंतव्य में कहा कि हमें बड़ी प्रसन्नता है कि आज इस राष्ट्रीय वेब गोष्ठी का आयोजन हमारे ग्रामीण क्षेत्र के आनंदराव धोंडे महाविद्यालय में हो रहा हैं। सम सामायिक परिस्थितियों को ध्यान में रखकर "वर्तमान परिवेश और हिन्दी साहित्य" इस विषयपर संवाद स्थापित करने का मौका मिला। आज के इस कोरोना जैसी वैश्विक महामारी से समस्त विश्व परेशान हाल हैं। किंतु फिर भी उसका सामना करना जरुरी हैं। इसलिए कोरोना को ध्यान में रखते हुए सामाजिक जनजीवन और साहित्य का संबंध गोष्ठी के माध्यम से स्पष्ट हुआ। साथ ही जुड़े हुए सभी अतिथियों का प्रधानाचार्यजीने मनपूर्वक स्वागत किया।