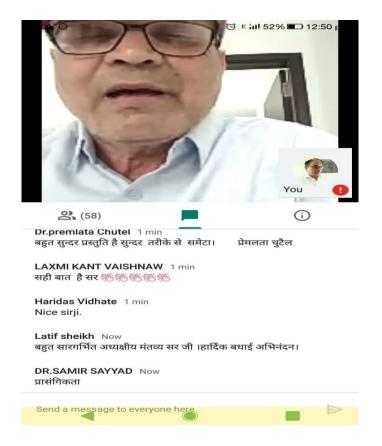

# आनंदराव धोंडे ऊर्फ बाबाजी महाविद्यालय, कडा ता. आष्टी जि. बीड वेबिनार अहवाल

मराठी विभाग, मराठी संशोधन केंद्र व अंतर्गत स्धार कक्ष यांचे वतीने मंगळवार दि. २८/०७/२०२० रोजी दुपारी ०२ : ०० वाजता 'आजचे सामाजिक वास्तव आणि मराठी साहित्य' या विषयावर एक दिवसीय राष्ट्रीय वेबिनार घेण्यात आले. प्राचार्य डॉ. एच्. जी. विधाते (व्यवस्थापन परिषद सदस्य, डॉ. बाबासाहेब आंबेडकर मराठवाडा, विद्यापीठ औरंगाबाद) यांनी श्रुभ संदेश देतांना म्हटले की, साहित्य आणि समाज यांचे नाते कधीही न तुटणारे आहे. समाजामुळे साहित्य आणि साहित्यामुळे सामाजिक प्रेरणा असा परस्पर संबंध जाणवतो. सामाजिक परिवर्तन काळ, परिस्थिती यानुसार घडत असतो. म्हणूनच आमच्या मराठी विभागाने अत्यंत वर्तमान कोविड-१९ च्या परिस्थितीशी निगडीत चांगल्या विषयाची निवड केली आहे. आजच्या स्थितीमध्ये कोरोनामुळे संपूर्ण जगातील उचिनचतेच्या, जातीयतेच्या किंवा गरीब-श्रीमंत अशा सर्व भिंती गळून पडल्या आहेत. याप्रसंगी ऑनलाईन उपस्थित साधन व्यक्ती व देशातील विविध राज्यातून उपस्थित प्राध्यापक व संशोधकांचे प्राचार्य डॉ. विधाते यांनी शब्दस्मनांनी स्वागत केले. त्यानंतर बीजभाषक म्हणून प्रा. डॉ. प्रल्हाद लुलेकर (प्रसिध्द विचारवंत लेखक व समीक्षक, औरंगाबाद) यांनी म्हटले की, आजचे सामाजिक वास्तव म्हणजे काय ? याचा विचार करता आपणास गेल्या २५ वर्षातील मराठी साहित्य विचारात घ्यावे लागेल. साधारणपणे आपण नवोदत्तरी प्रवाह मानैतो. जागतिकीकरण आले. समाजावर त्याचा प्रभाव पडला. याचे साहित्यातून चित्रण आले पण सर्व समाज घटकांचे आले का ? असे जर चितंन केले तर ठराविक, वर्गाचेच आले. उपेक्षित-वंचित भटका, तळातील माणूस, बलुतेदार यांच्या व्यथाचे चित्रण नाही आले. या काळात गरीब तो गरीब राहिला. सत्ताधाऱ्यांना संविधान कुठे माहित आहे. बोलायचे एक आणि करायचे एक अशी यांची अवस्था आहे. खरेतर यांनीच संविधानाची म्ल्ये स्विकारली नाहीत. आजचे सामाजिक वास्तव कथा, कादंबरी, नाटक यामधून आले पण त्यांची कोणीच दखल घेतली नाही. डॉ. लुलेकर यांनी विविध कलाकृतीची उदाहरणे दिली. कोविड समस्येने भयानक जीवन बनले आहे. कोरोनासाठी उपचार घेत असलेल्या महिलेवर हॉस्पिटलमध्ये बलात्कार होतो. हे आजचे वास्तव आहे. याला कोण थोपवणार आहे. समाजात काही बोलायला गेलो तर राजद्रोह होतोय. पानसरे, दाभोळकर व कलबुर्गी यांची हत्या करणारे कोण ? सनातनी विचारधारा लोकशाहीला आणि संविधानाला घातक आहे. हे बदलले पाहिजे असे सांगत संविधानचे मुल्ये समाजामध्ये अजून रूजली नाही असे प्रतिपादन डॉ. प्रल्हाद लुलेकर यांनी केले.

याप्रसंगी साधन व्यक्ती म्हणून प्रा. डॉ. ताहेर पठाण (मराठी विभाग प्रमुख, अलिगढ केंद्रीय मुस्लिम विद्यापीठ, अलिगढ, उत्तर प्रदेश) यांनी 'मराठी मुस्लिम साहित्याचा प्रवाह' या विषयावर अभ्यासपूर्ण मांडणी करतांना म्हटले की, मराठी मुस्लिम साहित्यामध्ये कविता, कथा आणि कादंबरी वाड्.:मय प्रकार विशेष करुन हाताळले आहेत. साहित्यकृतीच्या माध्यमातून मुस्लिम समाजातील रूढी-परंपरा, हिंदू-मुस्लिम दंगल याविषयी चित्रण जोरकसपणे अभिव्यक्त झाले आहे. त्यानंतर दुसरे साधन व्यक्ती म्हणून प्रा. डॉ. सुधाकर शेलार (मराठी विभाग प्रमुख, अहमदनगर महाविद्यालय, अहमदनगर) यांनी 'ग्रामीण आणि आंबेडकरवादी साहित्याच्या दिशा' या विषयावर विवेचण व्यक्त केले. त्यांनी म्हटले की, मध्ययुगीन काळात ग्रामीण साहित्य होते. आधुनिक कालखंडामध्ये म. फुले यांनी 'शेतकऱ्यांचा आसुड' या ग्रंथामधून ग्रामीण जीवनाचे चित्रण व्यक्त झाले आहे. आज ग्रामीण साहित्य चळवळी थंडावल्या आहेत. त्यामुळे सकस सर्व जाणिवा अभिव्यक्त करणारे ग्रामीण साहित्य निर्माण झाले पाहिजे. सांस्कृतिक भान देणारे विचारपीठ हवे असे प्रतिपादन डॉ. शेलार यांनी केले. तिसरे साधन व्यक्त म्हणून प्रा. डॉ. पोर्णिमा बोडके (मराठी विभाग प्रमुख, क्रांतीवीर वसंतराव नाईक महाविद्यालय, दिडोंरी) यांनी 'मराठी स्त्रीवादी साहित्याचे स्वरुप' या विषयावर अभ्यासपूर्ण मांडणी केली. स्त्री समस्या, पुरुषसत्ताक पध्दतीमुळे स्त्रीयांवर झालेले अन्याय, स्त्री साहित्यातून व्यक्त झाले. त्याचबरोबर स्त्री-पुरुष समानता मूल्ये समाजामध्ये रूजले पाहिजे, असा आशावाद व्यक्त केला. वेबिनार समन्वयक प्रा. डॉ. एन्. डी. चौधरी यांनी सुत्रसंचालन केले. वेबिनार सहसमन्वयक प्रा. डॉ. जी. पी. बोडखे यांनी पाह्ण्यांचा परिचय करुन दिला. ऑनलाईन उपस्थितांचे आभार प्रा. डॉ.

बापू खैरे यांनी व्यक्त केले.

HEAD

DEPT. OF MARATHI
nandrao Dhonde Alias Babaji College
Kada, Tal. Ashti, Dist. Beed

2

Anandreo Chondo Allas Babaji Collega Kada, Tal. Ashti, Dist. Bood

Marathi Department, Aliganh muchim university ( U. )