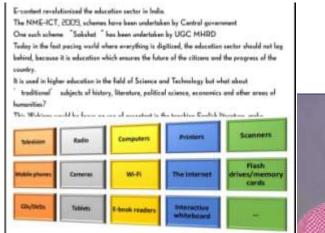

#### Education with E-content

➤ The world is under pressure to use the e-content to acquaint students with the knowledge and information

➤It is a very powerful tool of education and latest method of instruction.

➤ Valuable resource for everyone, knowledge explosion society, technology plays a vital role at all level of education system.

➤A combination of text, audio, video, images, animation with visual effects delivered via internet, satellite broadcast or mobile technology.

The newest method of instruction to create an information rich society.

➤Essential to integrate e-content education system

➤Serves an effective virtual leader

➤ Generate resources and control over the classroom than in the past.

➤ A powerful tool in this contemporary education system

➤Transformed teaching in several ways.

➤ Mastering e-content is utmost important.

Hello to everyone, welcome to my blog. This blog is intended to discuss about the use of technology to teach a foreign language. Here we are going to mention some advantages and disadvantages of teaching with the aid of technology. Moreover, we are going to provide some ideas of activities you can apply in your class.